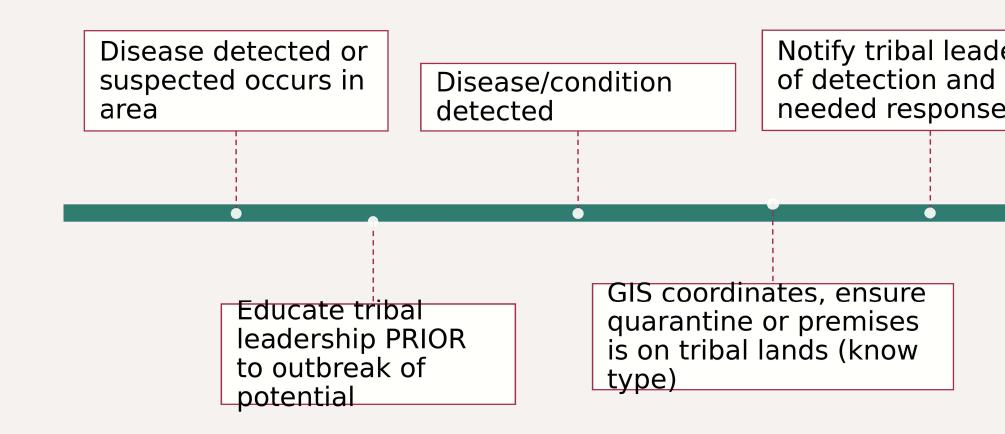

eggs
  - Traditional use
    - Ceremonial use
- Dairy Cattle, domestic cats an species
  - Wild Felidae

## Why be concerned with HPAI?

HPAI Concerns Tribal Lands

#### What can be done?

- BIOSECURITY
  - Do not consume any ill or recently dead animals
  - Do not feed wild birds with backyard flocks
  - Disinfect and sanitize all clothing & equipment
  - Keep poultry and other farm animals separate
  - Eggs
    - Wipe with disinfectant, fully cook (165 F) eggs
- Educate & Report

# Examples of PPE to use in the field

- In a scientific world, Full PPE (Tyvex, double gloves, eye & face protection, booties
- Minimum ask-gloves and face mask
- Reality-maybe gloves and MAYBE hand sanitizer
- Please remember it is not just YOUR health, but your family's health



HPAI Concerns Tribal Lands



## **Response Process**

HPAI Concerns Tribal Lands

#### News

- October 2023
- Most likely consumed sick bird
  - Many sea mammals also affected (SA)
  - Migrating birds
- April 2025
  - Bobcat deaths in NY
- Many more Dairies infected
- Human deaths and infections continue
- USDA working on approval of vaccine for commercial poultry



HPAI Concerns Tribal Lands



#### Summa

All wild birds should be ke domestic birds

Zoonotic potential

Sick/dead birds should no for ANY reason

Many sea mammals can b

Lethal to Felidae (wild and

Always cook any meat an eggs,pasteurize milk proc degrees F

Change footwear/disinfect clothes before entering h

HPAI Concerns Tribal Lands

## Thank you

Tolani Francisco DVM MPH Native Healing LLC tolanifrancisco65@gmail. com









HPAI Concerns Trib