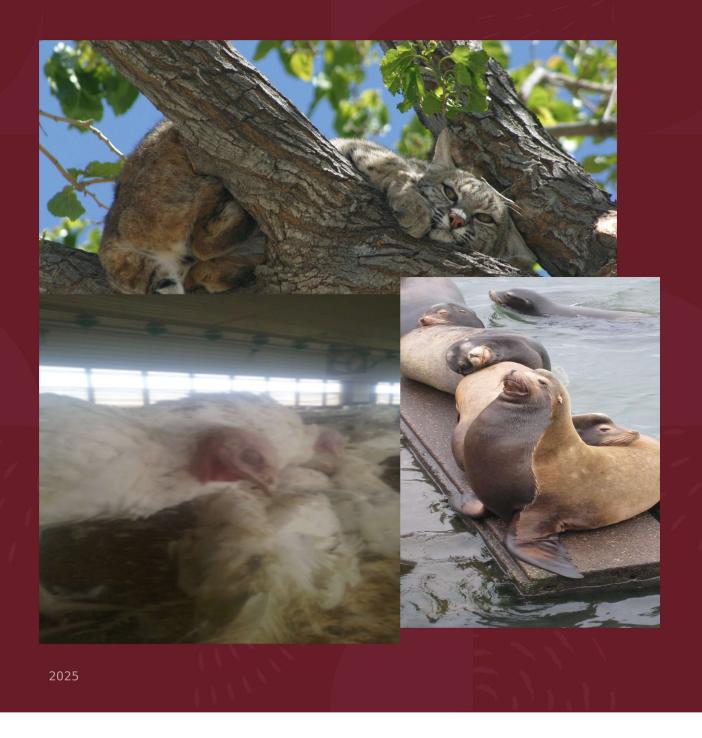

#### News

- October 2023
- Most likely consumed sick bird
  - Many sea mammals also affected (SA)
  - Migrating birds
- April 2025
  - Bobcat deaths in NY
- Many more Dairies infected
- Human deaths and infections continue
- USDA working on approval of vaccine for commercial poultry

#### Summa

All wild birds should be ke domestic birds

Zoonotic potential

Sick/dead birds should no for ANY reason

Many sea mammals can b

Lethal to Felidae (wild and

Always cook any meat an eggs,pasteurize milk proc degrees F