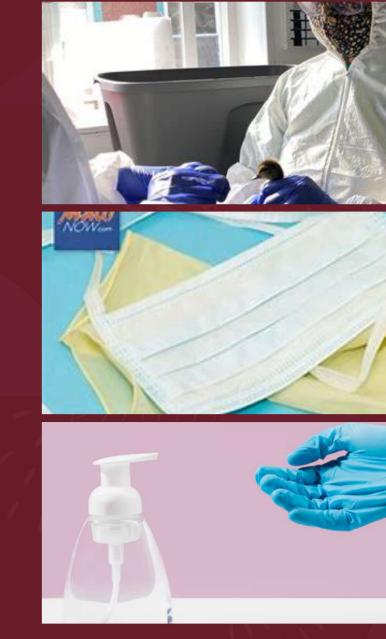

# Examples of PPE to use in the field

- In a scientific world, Full PPE (Tyvex, double gloves, eye & face protection, booties
- Minimum ask-gloves and face mask
- Reality-maybe gloves and MAYBE hand sanitizer
- Please remember it is not just YOUR health, but your family's health